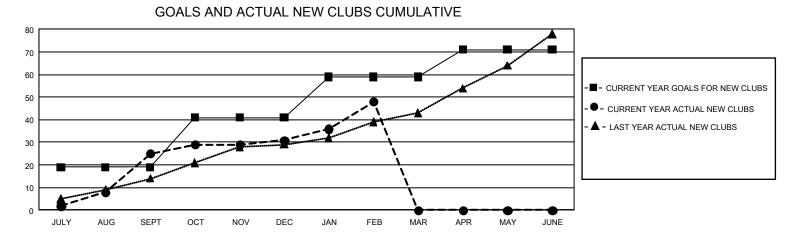

## GMT MONTHLY MEMBERSHIP PROGRESS REPORT

GAT Constitutional Area 5 - English Speaking Areas

REPORT DOES NOT INCLUDE CLUBS IN UNDISTRICTED AREAS.

| Clubs                 |               |           |               | Members               |                        |                         |                                                    |  |  |
|-----------------------|---------------|-----------|---------------|-----------------------|------------------------|-------------------------|----------------------------------------------------|--|--|
| RESULTS FOR 2019-2020 |               |           |               | RESULTS FOR 2019-2020 |                        |                         |                                                    |  |  |
| QUARTER               | NEW CLUB GOAL | NEW CLUBS | DROPPED CLUBS | QUARTER MEM           | BER GROWTH NET<br>GOAL | MEMBER GROWTH<br>ACTUAL | DROPPED<br>MEMBERS ACTUAL<br>(including transfers) |  |  |
| JULY/AUG/SEPT         | 57            | 25        | 13            | JULY/AUG/SEPT         | 2,895                  | 2,488                   | 959                                                |  |  |
| OCT/NOV/DEC           | 66            | 6         | 23            | OCT/NOV/DEC           | 2,580                  | 1,094                   | 2,278                                              |  |  |
| JAN/FEB/MAR           | 54            | 17        | 9             | JAN/FEB/MAR           | 2,445                  | 1,538                   | 502                                                |  |  |
| APR/MAY/JUNE          | 36            | 0         | 0             | APR/MAY/JUNE          | 1,575                  | 0                       | 0                                                  |  |  |