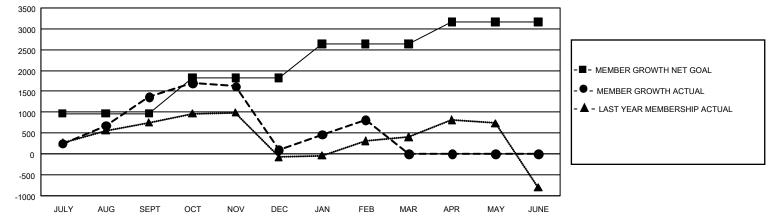

## GMT MONTHLY MEMBERSHIP PROGRESS REPORT

GAT Constitutional Area 5 - English Speaking Areas

REPORT DOES NOT INCLUDE CLUBS IN UNDISTRICTED AREAS.

| Clubs                 |               |           |               | Members               |                        |                         |                                                    |  |  |
|-----------------------|---------------|-----------|---------------|-----------------------|------------------------|-------------------------|----------------------------------------------------|--|--|
| RESULTS FOR 2019-2020 |               |           |               | RESULTS FOR 2019-2020 |                        |                         |                                                    |  |  |
| QUARTER               | NEW CLUB GOAL | NEW CLUBS | DROPPED CLUBS | QUARTER MEM           | BER GROWTH NET<br>GOAL | MEMBER GROWTH<br>ACTUAL | DROPPED<br>MEMBERS ACTUAL<br>(including transfers) |  |  |
| JULY/AUG/SEPT         | 57            | 25        | 13            | JULY/AUG/SEPT         | 2,895                  | 2,488                   | 959                                                |  |  |
| OCT/NOV/DEC           | 66            | 6         | 23            | OCT/NOV/DEC           | 2,580                  | 1,094                   | 2,278                                              |  |  |
| JAN/FEB/MAR           | 54            | 17        | 9             | JAN/FEB/MAR           | 2,445                  | 1,538                   | 502                                                |  |  |
| APR/MAY/JUNE          | 36            | 0         | 0             | APR/MAY/JUNE          | 1,575                  | 0                       | 0                                                  |  |  |